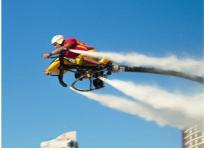

## **JETPACK ADVENTURES**

Recipient chooses on the day to fly the Jetpack / Board or Bike. All packages include 1 on 1 instruction via radio helmet, Safety Briefing, in-water training and refreshment + guaranteed 'Airtime' as stated in package