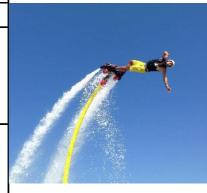

## **JETPACK ADVENTURES**

Recipient chooses on the day to fly the Jetpack / Board or Bike. All packages include 1 on 1 instruction via radio helmet, Safety Briefing, in-water training and refreshment + guaranteed 'Airtime' as stated in package